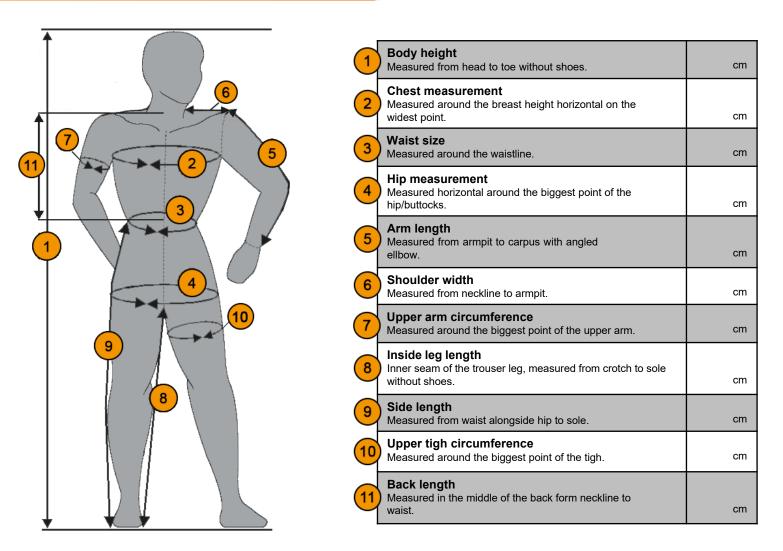

## **MEASUREMENT FORM**

Please ask a second person to measure the above mentioned body parts. During the measurement please wear the clothes that you usually wear underneath your protective suit.